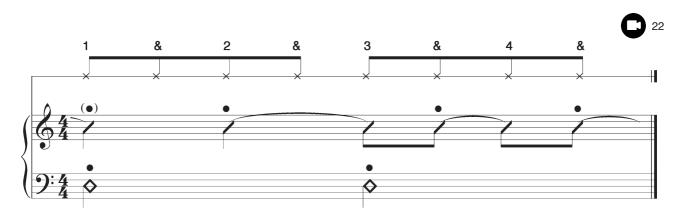

## UNIT 3

Content: Rhythmic pattern 2; Song "Lembrando de você"; Harmonic clichés; Bass melodic enrichment; Duo comping: piano and flute; Song "Ah, insensatez"; Harmonic study 2.

**RHYTHMIC PATTERN 2** We begin this unit by studying a new rhythmic pattern for comping. This rhythmic pattern is similar to the previously studied pattern but contains an anticipation on the last eighth note:

**EXERCISE 18** Application of rhythmic pattern 2. Practice along with the video.

On the next page, the song "Lembrando de você" contains some melodic anticipations, which are highlighted in the score with small rectangles. In these instances, we can properly apply rhythmic pattern 2, which is characterized by the same anticipation. Notice that this anticipation is not only rhythmic but also harmonic.